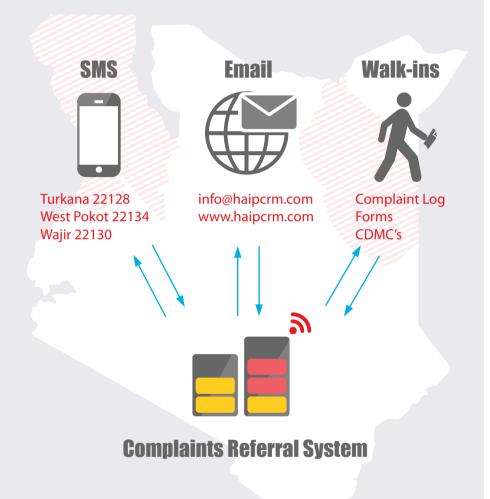

## **Uwajibikaji Pamoja** Integrated Complaints Referral Mechanism At County Level

Quality service and accountability from Government and Non-Government service providers is your right

"Uwajibikaji Pamoja" ("accountability together" in Kiswahili) is an automated webbased Integrated Complaint Referral Mechanism. The platform aims to improve quality and accountability of aid and is available to community members at grassroots level and facilitates the referral of complaints from one aid or basic service provider to another at the County level.

The service enables members of the public and organisations to submit and refer complaints concerning aid and service delivery to the relevant public and non-public authorities at County level, through a toll-free SMS line, email and walk-ins. People with no access to a mobile phone or internet may visit the nearest office of a partner organisation participating in the intervention or speak to their front-line staff on the field to lodge their complaints. The walk-in option also allows people who cannot read or write to report their cases.